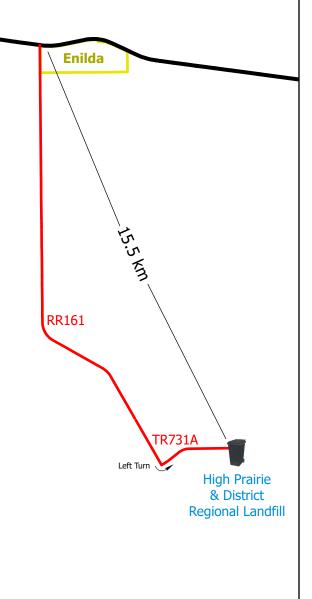

## HIGH PRAIRIE & DISTRICT REGIONAL LANDFILL

Mon, Thu, Sat 10AM-5PM Phone: (780) 523 - 5760 Address: NW 9-73-15-W5M

Town of High Prairie

THE REGIONAL LANDFILL PROVIDES DESIGNATED AREAS FOR THE SAFE DISPOSAL AND RECYCLING OF THE FOLLOWING MATERIALS: